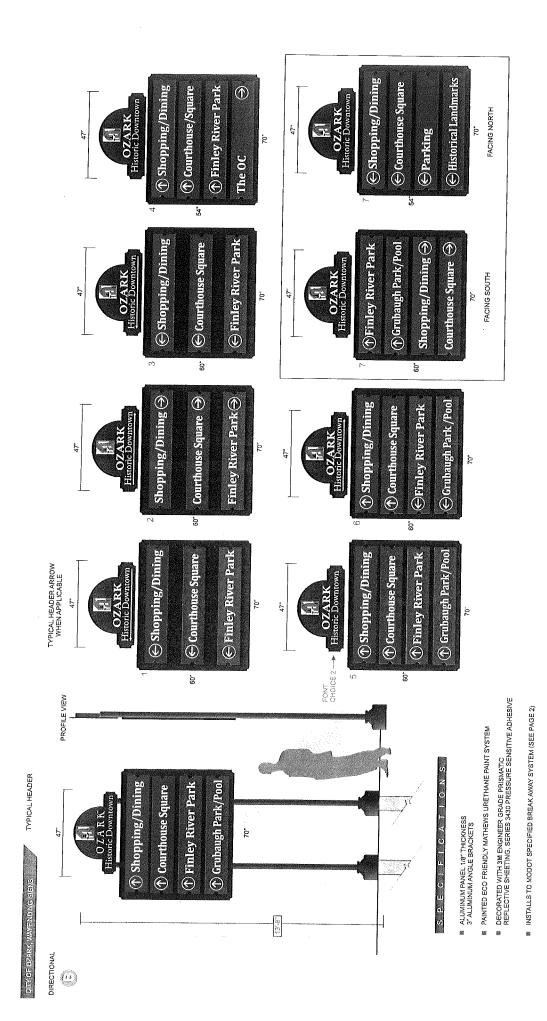

The County Commission met with Jeremy Parsons, Planning and Development Director for the City of Ozark regarding a beautification proposal for the City's square from The Dream Initiative. Mr. Parsons said the grant is approximately \$ 1,500.00, and they are planning to construct a kiosk on the Northwest corner of the square.

Mr. Parsons said the kiosk will bring potential economic development and will act as a way finder from the information on the kiosk. They had researched the civil war and noted that the City of Ozark, particularly the mill, served as a supply station for the Union Soldiers to stop the advance from the south.

Mr. Parsons said the design of the kiosk is well built and very attractive and will not affect any future utilities or the loss of any parking spaces at the site.

Mr. Parsons said he is here today to receive the Commission's blessing to build the kiosk on the courthouse square.

Attachment: 2-25-16 Ozark Kiosk on Square (2811: Square Beautification)

Date:6.11.14

File Path: Art Files/Mike Scott/ City of Ozark

Salesperson: Mike Scott

ISSOURI NEON COMPANY

"Pride Through Quality

Packet Pg. 15